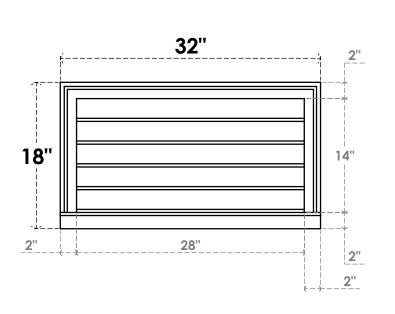

## GVPVE32X1803SN

32"W X 18"H RECTANGLE SURFACE MOUNT PVC GABLE VENT: NON-FUNCTIONAL, W/ 2"W X 2"H **BRICKMOULD SILL FRAME** 

**FRONT** 

SIDE

LOUVER HEIGHT: 2 3/4"

LOUVER QTY: 5

EKENA MILLWORK 2300 WEST MAIN ST. CLARKSVILLE, TX 75426 TOLL FREE: 866-607-0453 WWW.EKENAMILLWORK.COM